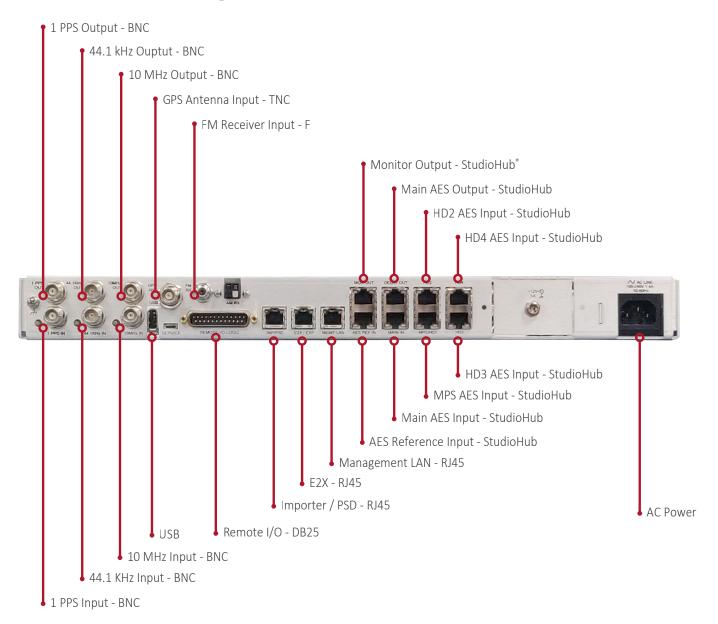

Exgine exciter for advanced services.

- Fourth-generation Exporter/Importer in a single box solution
- Embedded solution for maximum reliability
- No costly and unreliable consumer operating system to update or configure
- Automatically resolves Analog / HD Diversity Delay without user intervention
- Resolves audio level and phase correction without user intervention
- Off-air monitoring of HD primary and secondary audio program channels
- Supports Artist Experience
- HD logging and alarms capabilities
- Configurable MPS, SPS, and data bitstream
- Full support of SFN
- Web Browser for local user and remote access
- Space-efficient 1 RU chassis
- Available in three configurations FMXI4G: Full Importer and Exporter FMX4G: Exporter Only FMI4G: Importer Only



## Flexiva FMXi 4g Rear Panel



#### Flexiva FMXi 4g Options (Sold Separately)

**GPS Antenna Kit** 

- FMXI4GGPSANTKIT
  - Kit includes:
    - GPS Antenna
    - 50ft GPS Cable
    - 3ft Antenna Mast
    - Antenna Pipe Adapter

**Audio Cables** 

- FMXI4GXLRF (Inputs)
  - XLR F to RJ45 Adapter Cable
- FMXI4GXLRM (Outputs)
  - XLR M to RJ45 Adapter Cable

**OPTIONAL DC Power Supply** 

• 7360461000